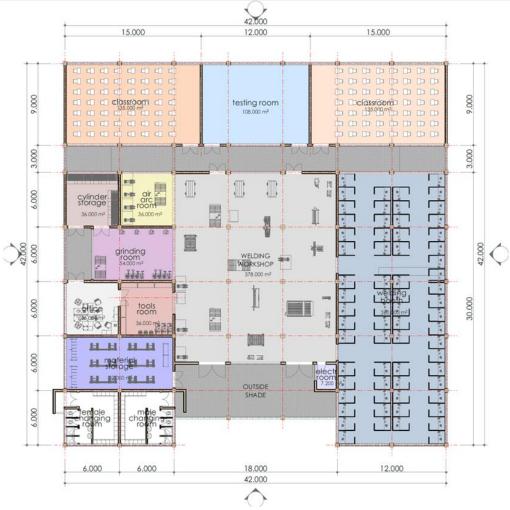

## Notes regarding the design and cost information contained below:

- 1. Design requirements can vary considerably depending on the availability of existing facilities to provide classroom and storage space.
- 2. The building cost of \$393.50 USD per square meter is based on a BOQ estimate performed on the schematic design shown below for a school built in Tanzania, Africa. The actual building cost will vary between locations within a given country and between countries in Africa. It will also vary depending on the details of construction, finish, sitework and utilities. This building cost estimate is for reference only. For feasibility studies cost estimates, we recommend the cost guidance of the AACE (American Association of Cost Engineers) International Recommended Practice No. 56R-08, Cost Estimate Classification System. Actual cost estimates should be performed on schematic designs, resulting in a -10% / +20% accuracy range. In other words, to determine the cost range for a schematic design based estimate, a range of -10% to +20% should be considered.
- 3. The list of shop equipment is considered necessary to not only teach welding, but also teach practical fabrication skills that are necessary to apply welding skills to the workplace.
- 4. The unit cost of \$3,333.33 USD for welding machines is for a high quality single process welding machine, using some of the best equipment available on the world market. This is for general budget purposes only. The cost of high quality multifunction machines can be budgeted at approximately \$7,500.00 USD per machine. The actual cost of welding machines should take into consideration the actual planned curriculum and welding processes planned for each school. This will define the number, type and quality of machines actually needed.
- 5. The cost of welding consumables is addressed in a separate report.

Example of a 1764 Square Meter 60-booth Welding School

|                      | 20 Boot   | h School | 60 Booth School |          |  |
|----------------------|-----------|----------|-----------------|----------|--|
| Area                 | SQ Meters | SM/Booth | SQ Meters       | SM/Booth |  |
| Welding Booth Areas  | 153.3     | 7.66     | 360             | 6.00     |  |
| Fabrication Area     | 153.3     | 7.66     | 378             | 6.30     |  |
| grinding room        | 27.9      | 1.39     | 54              | 0.90     |  |
| air arc room         | 18.6      | 0.93     | 36              | 0.60     |  |
| wash area / lockers  | 13.9      | 0.70     | 72              | 1.20     |  |
| tool room            | 18.6      | 0.93     | 36              | 0.60     |  |
| material storage     | 37.2      | 1.86     | 72              | 1.20     |  |
| cylinder storage     | 9.3       | 0.46     | 36              | 0.60     |  |
| classroom            | 79.0      | 3.95     | 79              | 1.32     |  |
| Office               | 36.0      | 0.60     | 36              | 0.60     |  |
| Electrical Room      | Depending |          | 7               | 0.12     |  |
| Female Changing Room | Depending |          | 36              | 0.60     |  |
| Male Changing Room   | Depending |          | 36              | 0.60     |  |
| Total Square Meters  | 547.0     |          | 1238            |          |  |