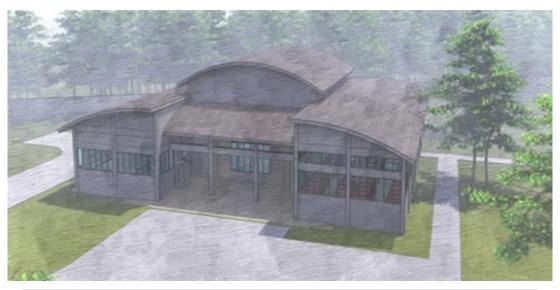

## Notes regarding the design and cost information contained below:

- 1. Design requirements can vary considerably depending on the availability of existing facilities to provide classroom and storage space.
- 2. The building cost of \$393.50 USD per square meter is based on a BOQ estimate performed on the schematic design shown below for a school built in Tanzania, Africa. The actual building cost will vary between locations within a given country and between countries in Africa. It will also vary depending on the details of construction, finish, sitework and utilities. This building cost estimate is for reference only. For feasibility studies cost estimates, we recommend the cost guidance of the AACE (American Association of Cost Engineers) International Recommended Practice No. 56R-08, Cost Estimate Classification System. Actual cost estimates should be performed on schematic designs, resulting in a -10% / +20% accuracy range. In other words, to determine the cost range for a schematic design based estimate, a range of -10% to +20% should be considered.
- 3. The list of shop equipment is considered necessary to not only teach welding, but also teach practical fabrication skills that are necessary to apply welding skills to the workplace.
- 4. The unit cost of \$3,333.33 USD for welding machines is for a high quality single process welding machine, using some of the best equipment available on the world market. This is for general budget purposes only. The cost of high quality multifunction machines can be budgeted at approximately \$7,500.00 USD per machine. The actual cost of welding machines should take into consideration the actual planned curriculum and welding processes planned for each school. This will define the number, type and quality of machines actually needed.
- 5. The cost of welding consumables is addressed in a separate report.